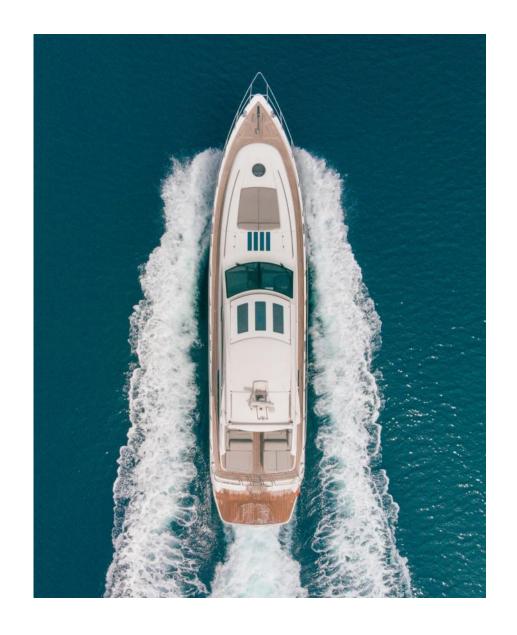

**PRINCESS V70 2007** 

>> Retractable roof lets you connect with the exterior on a whole new level

>> Relax on the front sunpads and enjoy the view while cruising

>> Or sunbath on one of the two sunbeds on the back of the boat after a swim