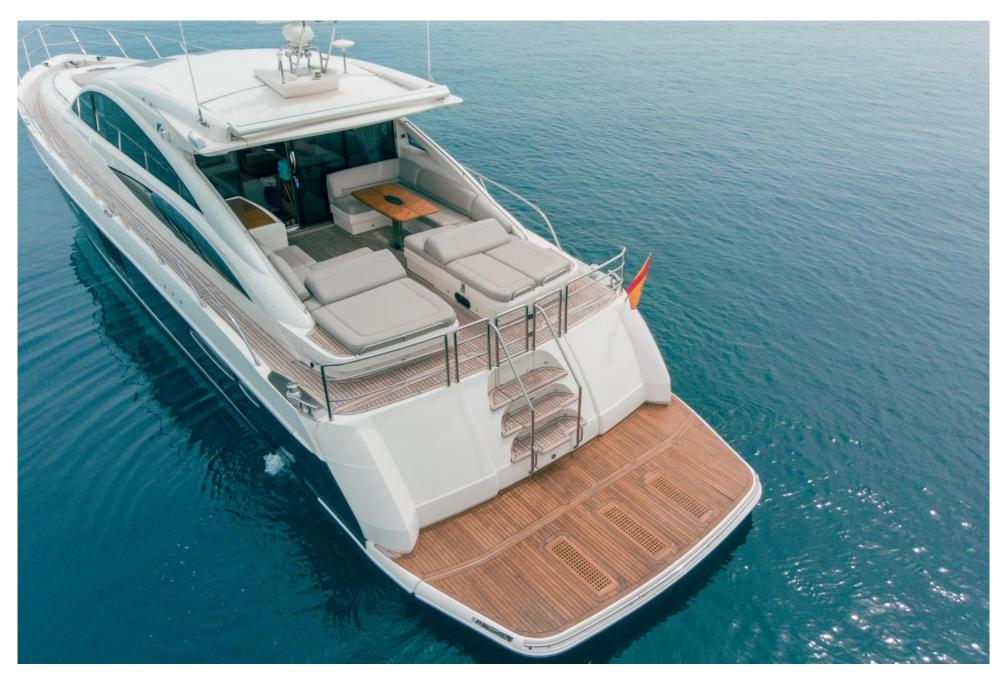

**PRINCESS V70 2007** 

>> Retractable roof lets you connect with the exterior on a whole new level

>> Relax on the front sunpads and enjoy the view while cruising

>> Or sunbath on one of the two sunbeds on the back of the boat after a swim