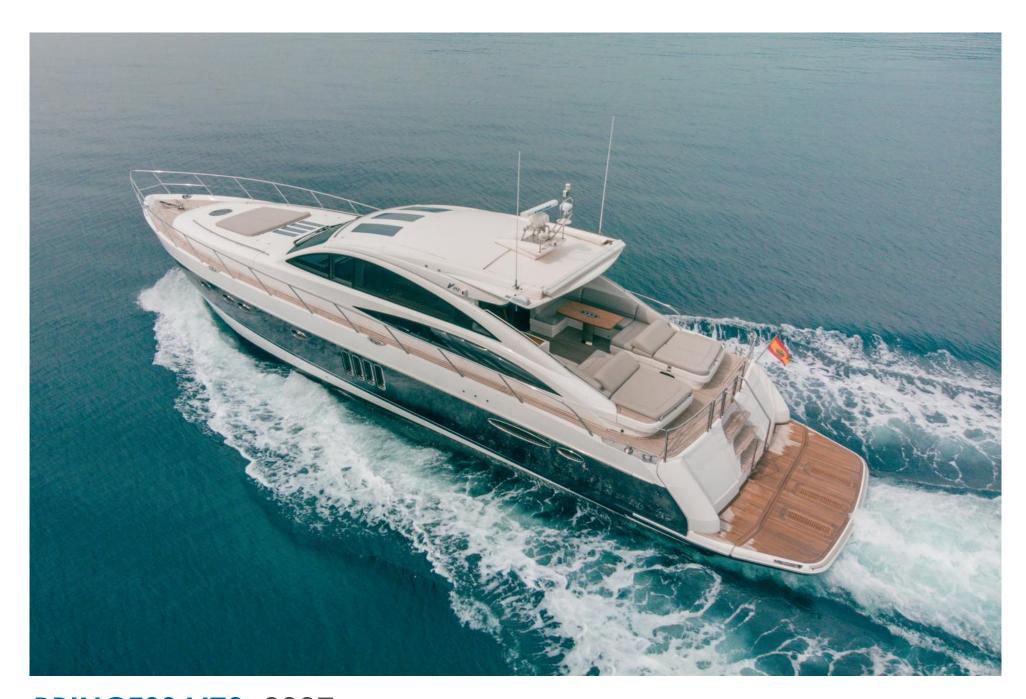

**PRINCESS V70 2007** 

>> Retractable roof lets you connect with the exterior on a whole new level

>> Relax on the front sunpads and enjoy the view while cruising

>> Or sunbath on one of the two sunbeds on the back of the boat after a swim

>> Spacious salon connected to the exterior with plenty of room to relax

>> Master bedroom is one of the 3 en-suite bedrooms on board

>> All bathrooms have plenty of space and a proper shower.

Twin bedroom is convertible to triple