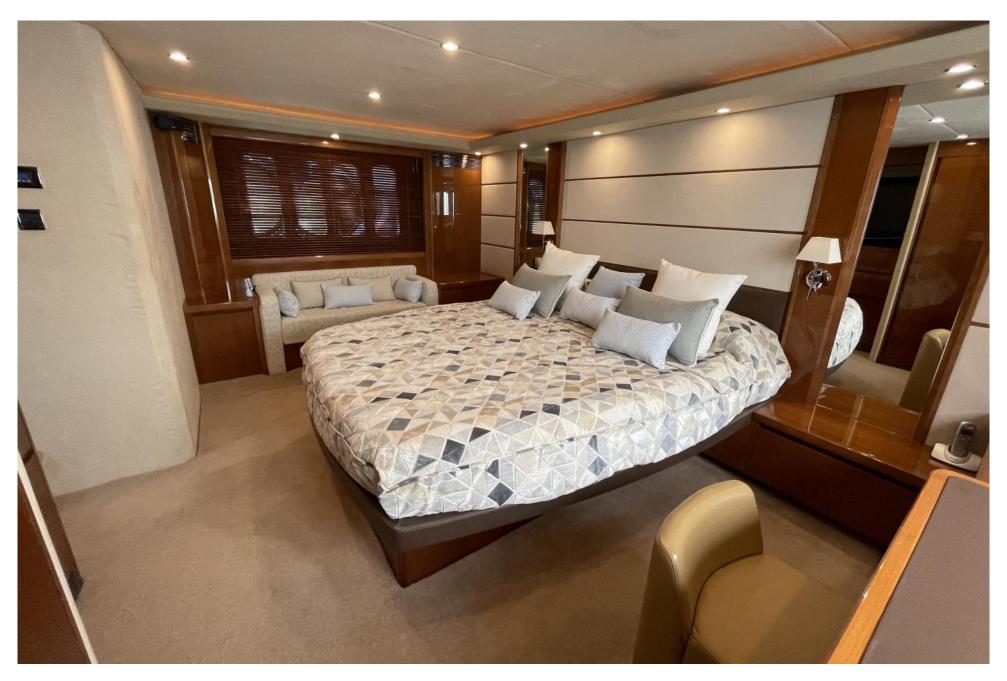

>> Spacious salon connected to the exterior with plenty of room to relax

>> Master bedroom is one of the 3 en-suite bedrooms on board

>> All bathrooms have plenty of space and a proper shower.

Twin bedroom is convertible to triple