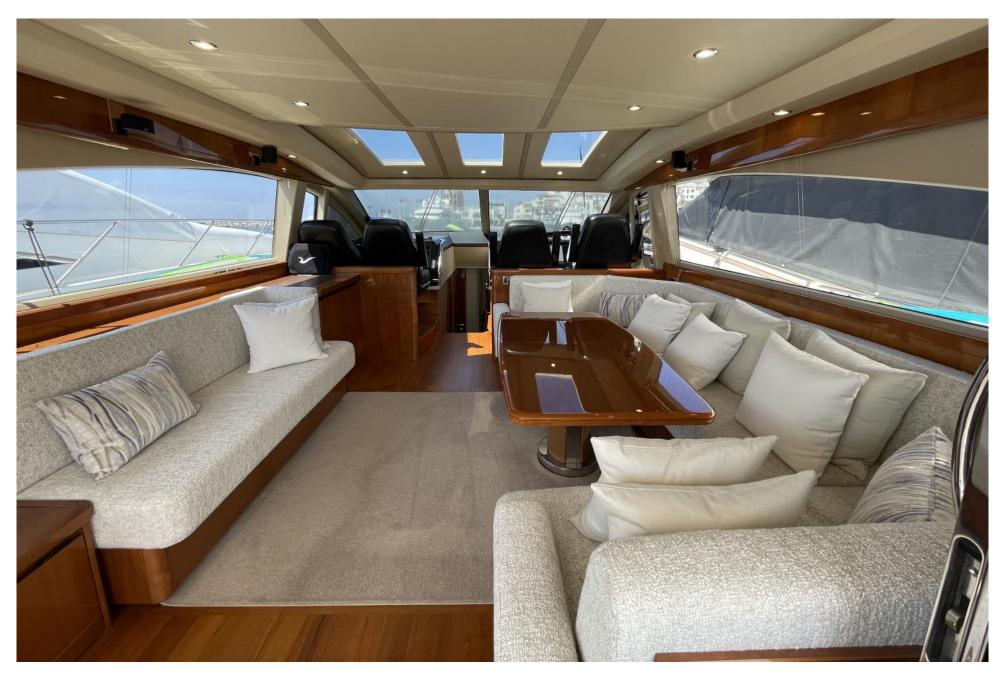

>> Spacious salon connected to the exterior with plenty of room to relax

>> Master bedroom is one of the 3 en-suite bedrooms on board

>> All bathrooms have plenty of space and a proper shower.

Twin bedroom is convertible to triple