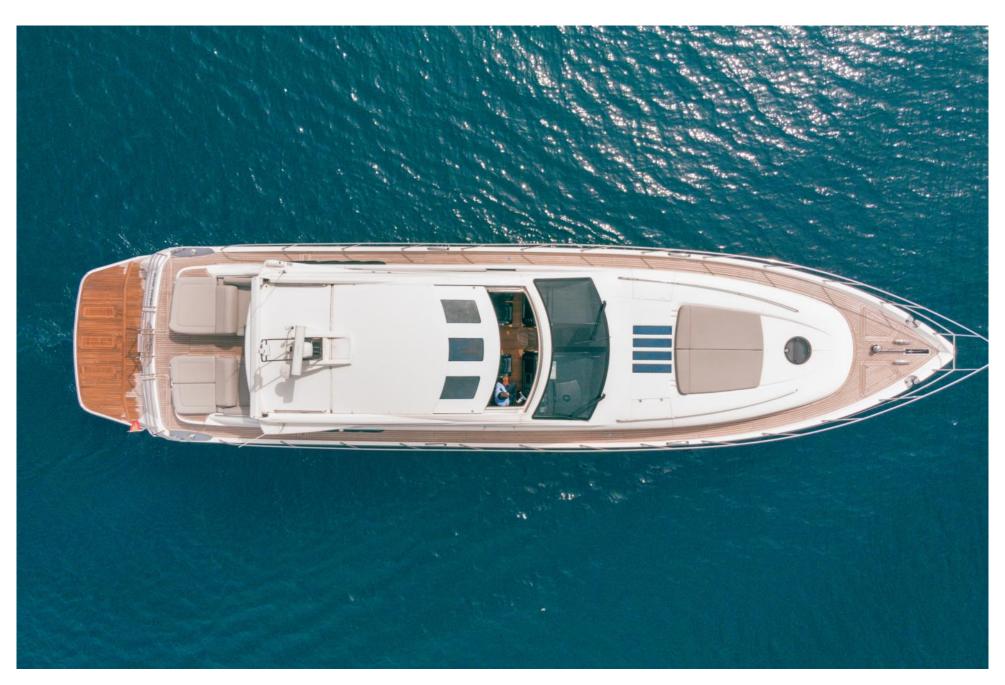

**PRINCESS V70 2007** 

>> Retractable roof lets you connect with the exterior on a whole new level

>> Relax on the front sunpads and enjoy the view while cruising

>> Or sunbath on one of the two sunbeds on the back of the boat after a swim

>> Spacious salon connected to the exterior with plenty of room to relax

>> Master bedroom is one of the 3 en-suite bedrooms on board

>> All bathrooms have plenty of space and a proper shower.

Twin bedroom is convertible to triple