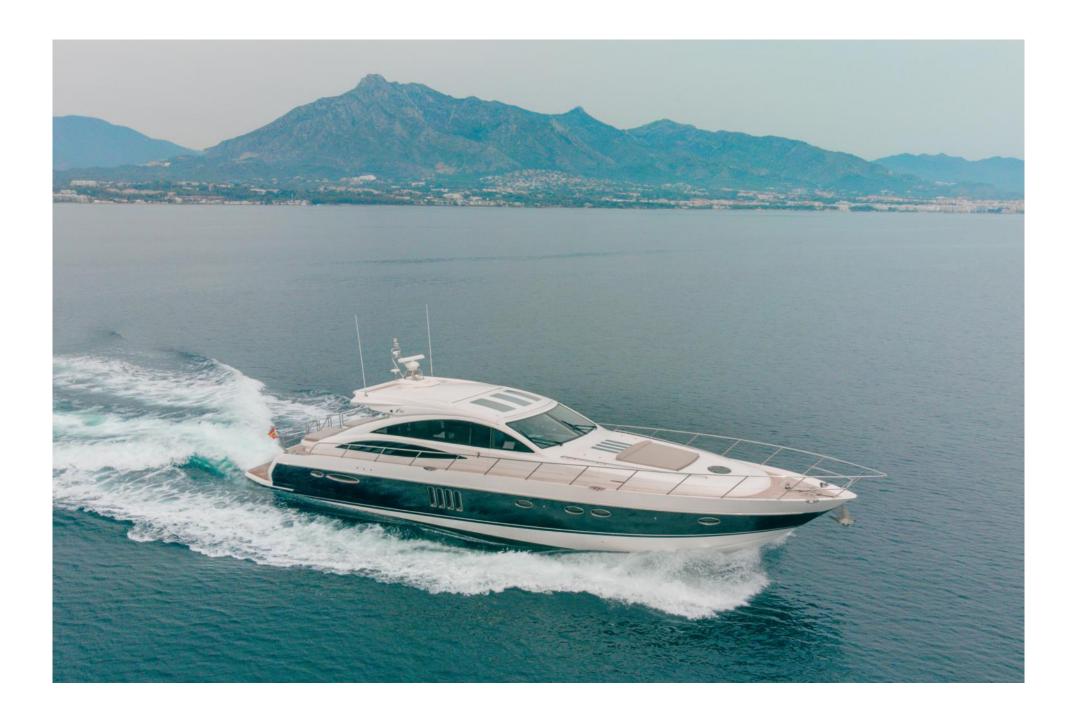

**PRINCESS V70 2007** 

>> Retractable roof lets you connect with the exterior on a whole new level

>> Relax on the front sunpads and enjoy the view while cruising

>> Or sunbath on one of the two sunbeds on the back of the boat after a swim

Length 21,69m Cruising 10 pax

Beam **5,08m** Sleeping **7 pax** 

Engines 2 x 1650 HP CAT

Base Puerto Banús

MORNING/AFTERNOON (4H) FULL DAY (8H) 3.900 € 6.500 €

Our prices already include VAT

No hidden costs. No surprises.