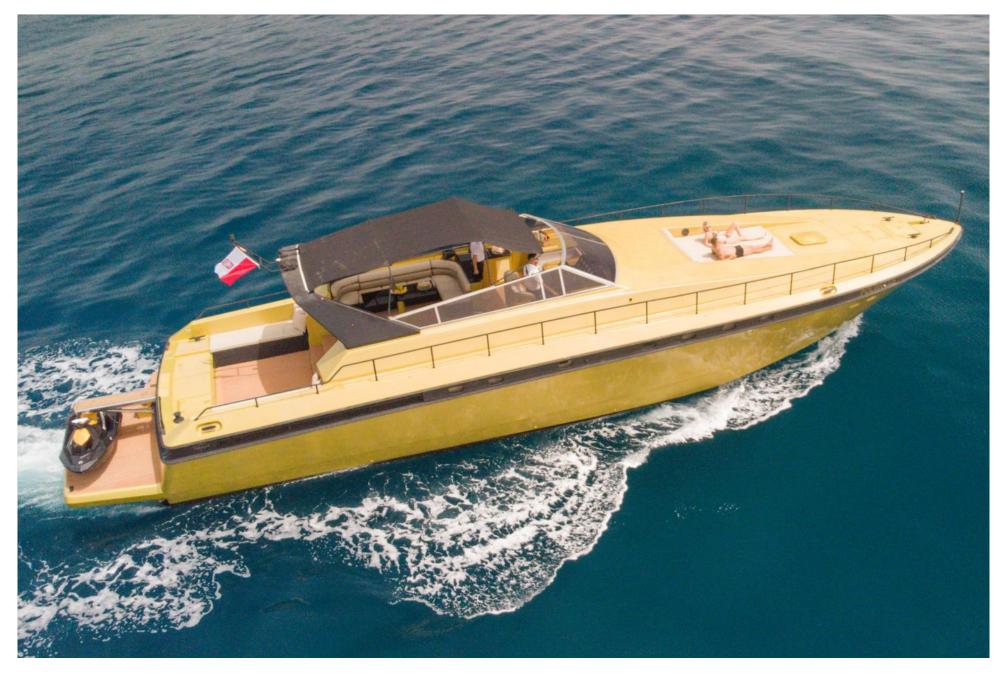

LEOPARD 70 SPORT REFIT 2022

>> Comfortable solarium on the front of the boat with integrated speakers

>> Perfect layout for a day charter

>> This yacht comes with a Jetski

>> Big shaded area to escape from the Sun

>> Full beam saloon with sofa to relax

>> Space to sleep for up to 6 guests in 3 cabins. Two doubles and one twin. All en-suite.

| Length  | 22,00m           | Cruising | 12 pax |
|---------|------------------|----------|--------|
| Beam    | 5,40m            | Sleeping | 6 pax  |
| Engines | 2 x 1084 MAN V12 |          |        |
| Base    | Puerto Banús     |          |        |