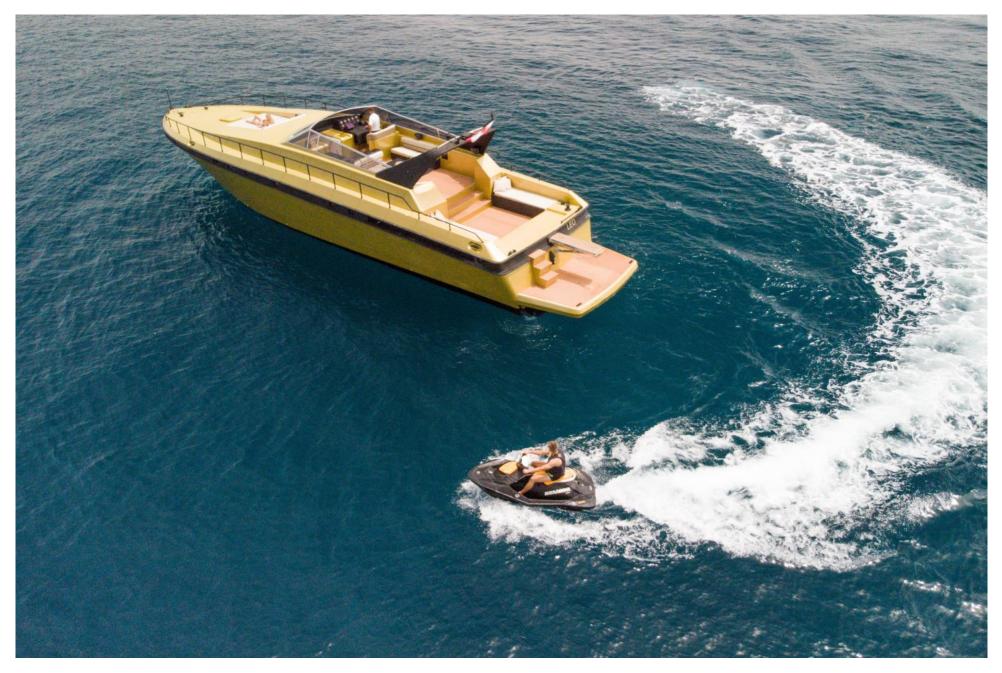

LEOPARD 70 SPORT REFIT 2022

>> Comfortable solarium on the front of the boat with integrated speakers

>> Perfect layout for a day charter

>> This yacht comes with a Jetski

>> Big shaded area to escape from the Sun

## >> INCLUDED

Skipper + crew Drinks & snacks **Water activities (jetski, donut, SUP)** Fuel included 30/60 miles @ cruise speed *Extra fuel 350€/hour* 

\*Ask for extra options