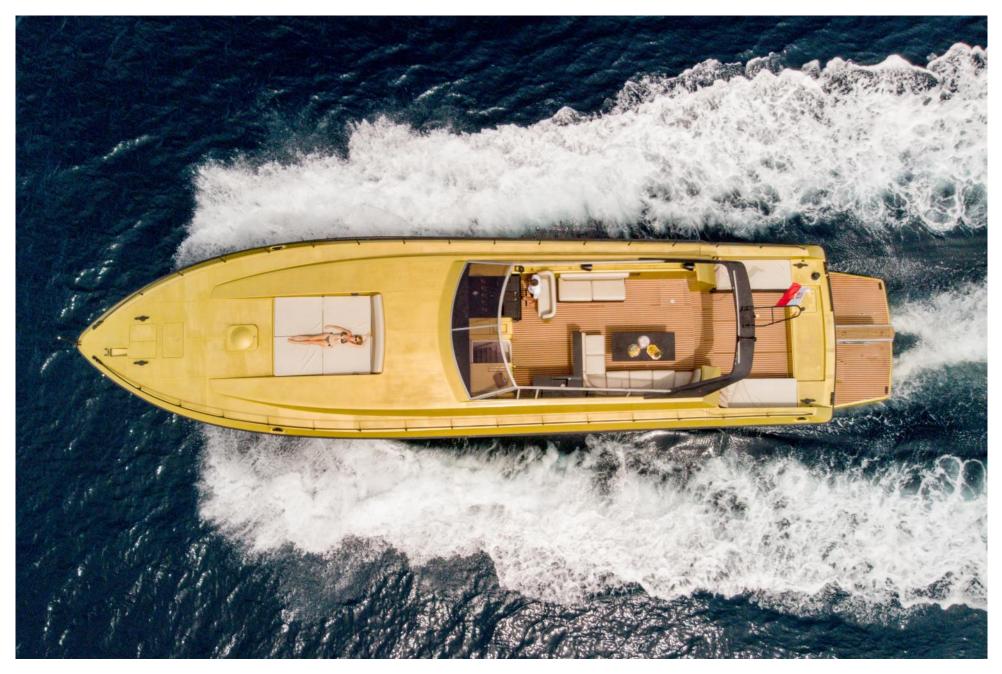

LEOPARD 70 SPORT REFIT 2022

>> Comfortable solarium on the front of the boat with integrated speakers

>> Perfect layout for a day charter

>> This yacht comes with a Jetski

>> Big shaded area to escape from the Sun

>> Full beam saloon with sofa to relax

>> Space to sleep for up to 6 guests in 3 cabins. Two doubles and one twin. All en-suite.

| Length  | 22,00m           | Cruising | 12 pax |
|---------|------------------|----------|--------|
| Beam    | 5,40m            | Sleeping | 6 pax  |
| Engines | 2 x 1084 MAN V12 |          |        |
| Base    | Puerto Banús     |          |        |