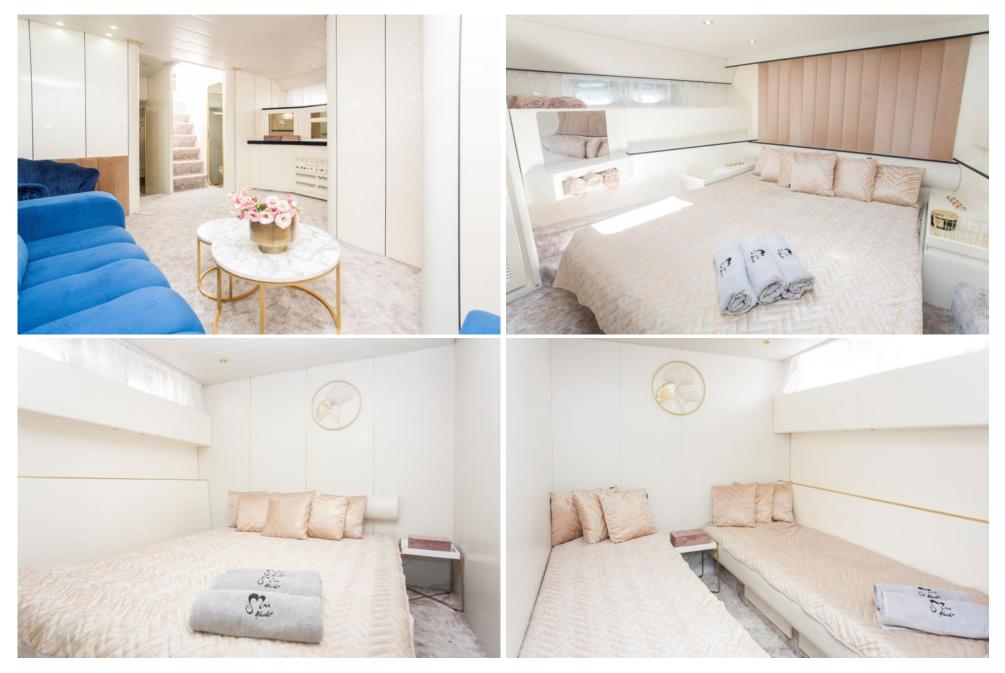

>> Full beam saloon with sofa to relax

>> Space to sleep for up to 6 guests in 3 cabins. Two doubles and one twin. All en-suite.

| Length  | 22,00m           | Cruising | 12 pax |
|---------|------------------|----------|--------|
| Beam    | 5,40m            | Sleeping | 6 pax  |
| Engines | 2 x 1084 MAN V12 |          |        |
| Base    | Puerto Banús     |          |        |