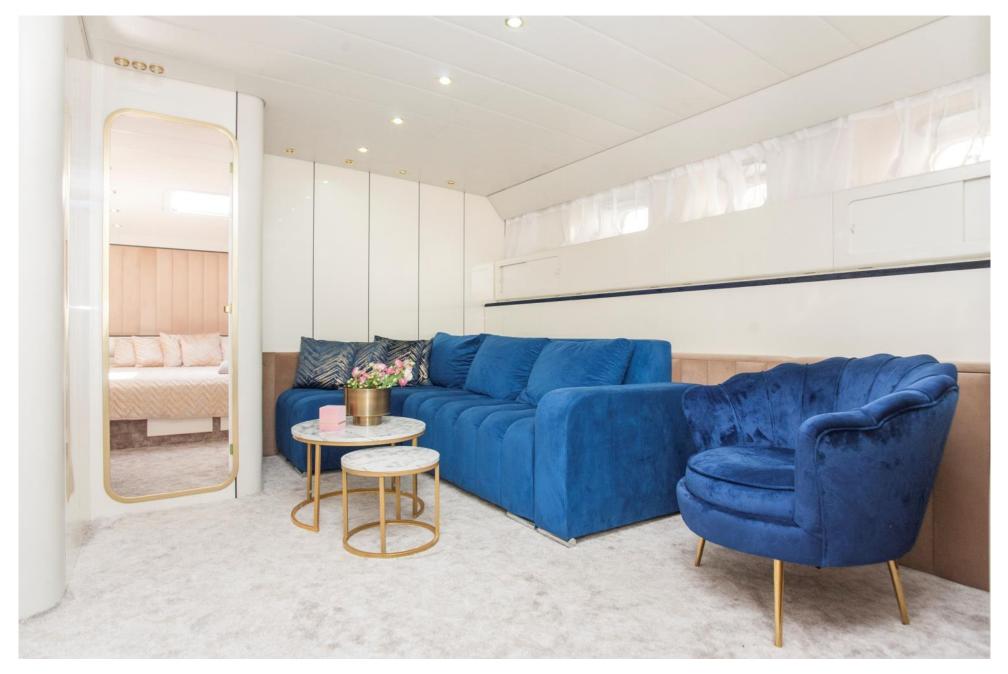

>> Full beam saloon with sofa to relax

>> Space to sleep for up to 6 guests in 3 cabins. Two doubles and one twin. All en-suite.

| Length  | 22,00m           | Cruising | 12 pax |
|---------|------------------|----------|--------|
| Beam    | 5,40m            | Sleeping | 6 pax  |
| Engines | 2 x 1084 MAN V12 |          |        |
| Base    | Puerto Banús     |          |        |