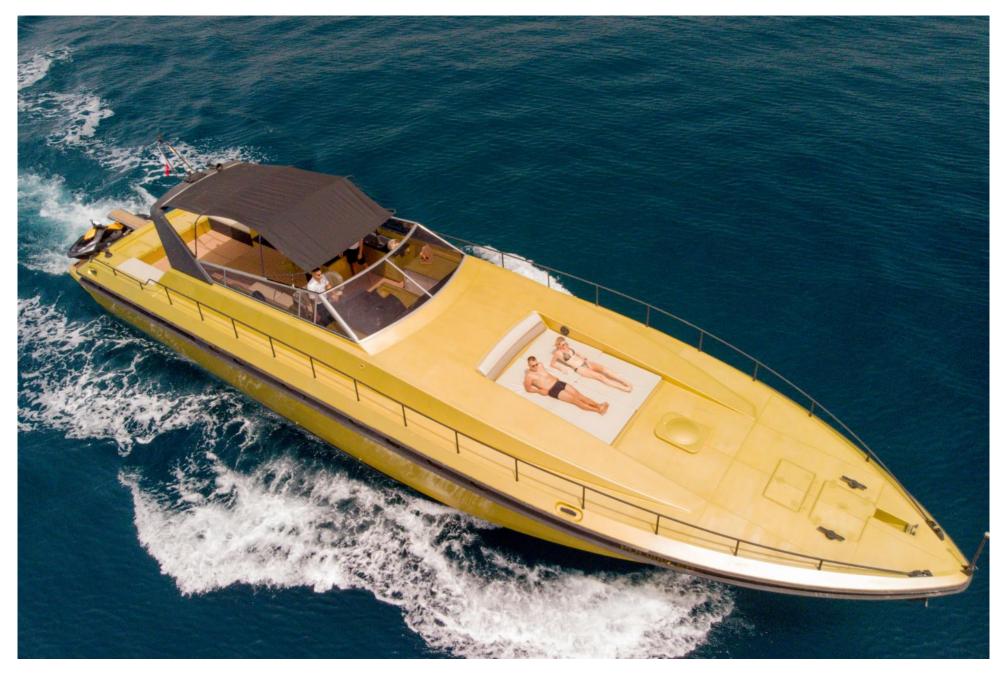

LEOPARD 70 SPORT REFIT 2022

>> Comfortable solarium on the front of the boat with integrated speakers

>> Perfect layout for a day charter

>> This yacht comes with a Jetski

>> Big shaded area to escape from the Sun

>> Full beam saloon with sofa to relax

>> Space to sleep for up to 6 guests in 3 cabins. Two doubles and one twin. All en-suite.

| Length  | 22,00m           | Cruising | 12 pax |
|---------|------------------|----------|--------|
| Beam    | 5,40m            | Sleeping | 6 pax  |
| Engines | 2 x 1084 MAN V12 |          |        |
| Base    | Puerto Banús     |          |        |