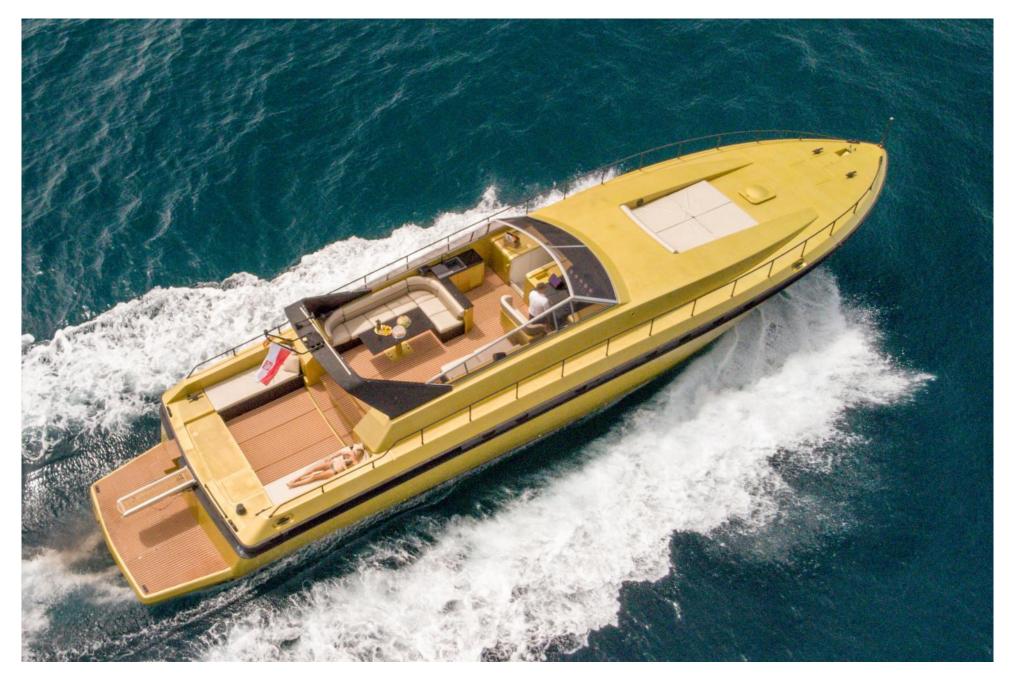

LEOPARD 70 SPORT REFIT 2022

>> Comfortable solarium on the front of the boat with integrated speakers

>> Perfect layout for a day charter

>> This yacht comes with a Jetski

>> Big shaded area to escape from the Sun

>> Full beam saloon with sofa to relax

>> Space to sleep for up to 6 guests in 3 cabins. Two doubles and one twin. All en-suite.

| Length  | 22,00m           | Cruising | 12 pax |
|---------|------------------|----------|--------|
| Beam    | 5,40m            | Sleeping | 6 pax  |
| Engines | 2 x 1084 MAN V12 |          |        |
| Base    | Puerto Banús     |          |        |