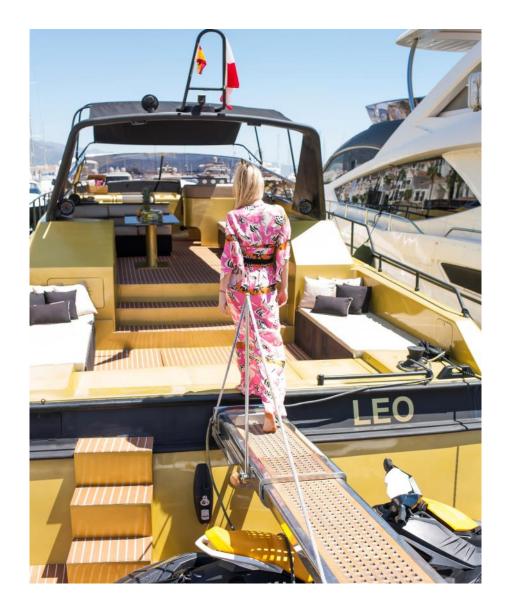

LEOPARD 70 SPORT REFIT 2022

>> Comfortable solarium on the front of the boat with integrated speakers

>> Perfect layout for a day charter

>> This yacht comes with a Jetski

>> Big shaded area to escape from the Sun

>> Full beam saloon with sofa to relax

>> Space to sleep for up to 6 guests in 3 cabins. Two doubles and one twin. All en-suite.

| Length  | 22,00m           | Cruising | 12 pax |
|---------|------------------|----------|--------|
| Beam    | 5,40m            | Sleeping | 6 pax  |
| Engines | 2 x 1084 MAN V12 |          |        |
| Base    | Puerto Banús     |          |        |